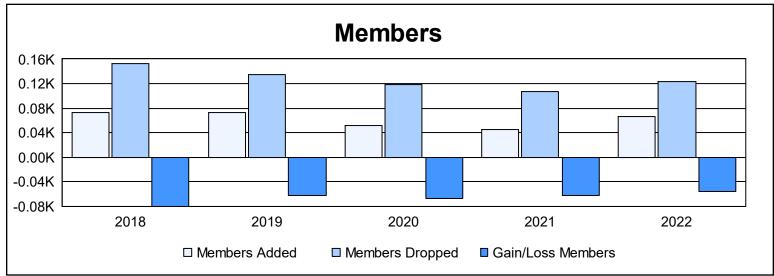

District 107 F

As of June 2022 Cumulative

| Year      | New<br>Clubs | Dropped<br>Clubs | Gain/<br>Loss<br>Clubs | New<br>Members | Charter<br>Members | Reinstate<br>Members | Transfer<br>Members | Total<br>Member<br>Added | Total<br>Members<br>Dropped | Gain/<br>Loss<br>Members |
|-----------|--------------|------------------|------------------------|----------------|--------------------|----------------------|---------------------|--------------------------|-----------------------------|--------------------------|
| 2017-2018 | 0            | 1                | -1                     | 70             | 1                  | 2                    | 0                   | 73                       | 153                         | -80                      |
| 2018-2019 | 0            | 2                | -2                     | 69             | 2                  | 0                    | 2                   | 73                       | 135                         | -62                      |
| 2019-2020 | 0            | 1                | -1                     | 50             | 0                  | 0                    | 1                   | 51                       | 118                         | -67                      |
| 2020-2021 | 0            | 1                | -1                     | 39             | 2                  | 1                    | 3                   | 45                       | 107                         | -62                      |
| 2021-2022 | 0            | 2                | -2                     | 41             | 1                  | 1                    | 24                  | 67                       | 123                         | -56                      |
| Average   | 0            | 1                | -1                     | 54             | 1                  | 1                    | 6                   | 62                       | 127                         | -65                      |